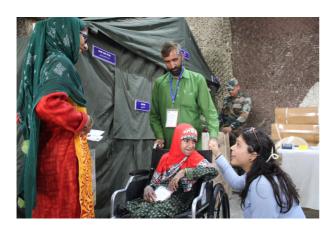

employed)

















Camp for Empowerment of

People with Disabilities

21-26 August 2023

8:00 AM - 4:00 PM



#### Free services -

- Artificial Limbs
- Calipers
- Crutches
- Walking Sticks
- Wheelchairs
- Hearing Aid
- UDID Registration Support



ZANGLI GARRISON, KUPWARA, JAMMU AND KASHMIR

Helpline Number-+91 8800873514 / +91 7447426191

www.sparkminda.com/csrminda.com



दिव्यांग सशक्तिकरण

शिविर

21 अगस्त 2023 से 26 अगस्त 2023

सुबह 8:00 बजे से शाम 4:00 बजे तक



### निःशुल्क सेवाएं –

- कृत्रिम पैर एवं हाथ प्रत्यारोपण
- कैलीपर्स
- बैशाखियां
- छड़ी
- व्हीलचेयर
- श्रवण यंत्र
- यूडीआईडी पंजीकरण सहायता



ज़ंगली गैरीसन, कुपवाड़ा, जम्मू और कश्मीर

**अधिक जानकारी के लिए हेल्पलाइन नंबर** +91 8800873514 / +91 7447426191

www.sparkminda.com/csrminda.com

# Glimpses from the Camp













# Glimpses from the Camp













## Glimpses from the Camp









#### Camp for Empowerment of People with Disabilities Kupwara, Jammu & Kashmir 21st - 26th August 2023

#### **Registration Desk**

At the camp's entrance, a registration desk was established to meticulously monitor the count of attending PwDs. For the precise identification of required fitment types and assistive aids, medical assistance was readily available to the PwDs. Employing photography, a comprehensive record-keeping system was established, effectively documenting the progress from pre-fitment to post-fitment stages.

#### **UDID- Unique ID for Persons with Disabilities**

To facilitate the process of obtaining UDID cards, a dedicated counter was established. Here, PwDs received personalized assistanc