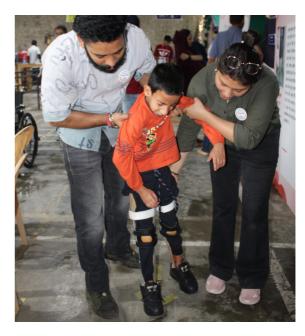

#### **Prosthetics and Orthotics**

This process involves empowering individuals with locomotor disabilities or those who have undergone amputations. It includes providing prosthetics (artificial limbs), orthotics (calipers), or other assistive aids. The first step is assessing the person's needs, followed by taking measurements based on the prescription. After fabrication, the device is fitted to the individual, followed by gait training and quality checks. This brings them closer to empowerment.

#### **Registration Desk**

At the camp's entrance, a registration desk was established to meticulously monitor the count of attending PwDs. For the precise identification of required fitment types and assistive aids, medical assistance was readily available to the PwDs. Employing photography, a comprehensive record-keeping system was established, effectively documenting the progress from pre-fitment to post-fitment stages.