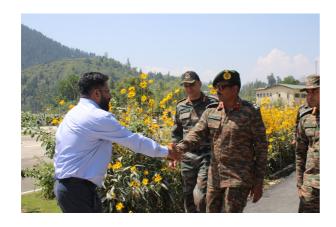

#### **Inaugration Day**

On the 21st of August, witnessed a significant event as the inaugural function of the Camp for the Empowerment of People with Disabilities unfolded. The occasion was graced by distinguished personalities, including Brigadier Voodev Parida, VSM, Deputy General Officer Commanding, 28 Infantry Division, and Praveen Karn, Spark Minda Foundation CSR Group Head. Alongside them were the PwDs, for whom this camp stood as a ray of hope.

Brigadier Voodev Parida, the event's keynote speaker, highlighted the importance of initiatives aimed at empowering individuals with disabilities. He expressed gratitude towards Spark Minda Foundation (SMF) for their unwavering support. In his address, he lauded SMF's remarkable efforts in assisting the PwD community of Kashmir, emphasizing the significant impact they made in the previous year. Their support, he noted, significantly improved the lives of Kupwara residents. He expressed his confidence in SMF's commitment to shine once again, aiming to extend their aid to more than 600 PwDs this year. This endeavour was recognized as a crucial step towards uplifting Kupwara's residents, providing them with greater empowerment and opportunities.