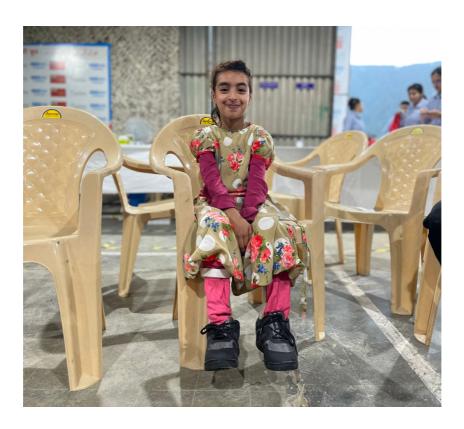

### **Empowered by Compassion**

A 6-year-old young girl from Kupwara shares a heartwarming account of her experience at the Spark Minda Foundation's Camp for PwDs. Seeking calipers to enhance her mobility and comfort, she found more than just equipment – she found a world of compassion and transformation. The Empowerment Camp for People with Disabilities became the beacon of hope she had long awaited.

The camp, organized to provide support, greeted her with warmth and dedication. The team's meticulous attention ensured a perfect fit for her calipers, reflecting their belief in her potential and resilience. With her new calipers, a world of opportunities opened up. Walking will be a joyous experience, with discomfort fading away. The tears of joy in her parents' eyes spoke volumes, expressing their deep gratitude for the care she received during the camp. Despite the anticipated challenges ahead, her resolute determination to overcome them shines brightly.

Grateful and inspired, she carries this chapter of her life with a sense of purpose, knowing that even small acts of kindness can create ripples of transformation that touch lives profoundly.