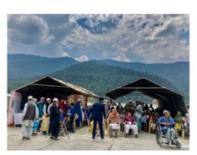

nd Facebook
- 2 more posts upcoming...







#### INDIAN ARMY- SPARK MINDA FOUNDATION MEGA CAMP FOR EMPOWE...

37 views 22 hr ago ...more

MARIO ABD NEWS 24×7 3.64K

Subscribe

#### group hold camp for people with disabilities in J-K's Kupwara The Empowerment of People with

Indian Army, community service

Disabilities Camp was set up at the Zangli Garrison in Kupwara on August 21-26. The initiative impacted at least 200 people a day, according to Spark Minda Foundation, the community service group

Written by: Press Trust Of India







#### Indian Army in collaboration with Spark Minda Foundation (NGO) Organized a Ca...

118 views 5 days ago #indianarmy #NGO ...more



JK NEWS UPDATE 1.96K





group hold camp for people with disabilities in J-K's Kupwara

Updated: Aug 26 2023 6:21PM







#### معذورا فرادكوبااختيار بنانے كى كوش آرمی اورالیس ایم فاؤنڈیشن کا کیواڑہ میں کیمپ کا انعقاد

صلاحیتوں کا ادراک کرنے کے لیے میں ان اوگوں کا شکریدادا کرناچا ہوں گا بااختیار بنانے کے ہمارے عزم کو جنبول نے کیمپ میں شرکت کی۔ میں تقویت دی ہے۔ مساوی ترقی اور ترقی اسپارک منڈ اکو بھی ان کے نیک اقدام دويران نے كہا، "اسارك منذا انجام ديا\_ فائديش كو2019 يس فائديش كساتھ بندوستاني فوج كا صدر جمهور بداور بندوستاني كے وزير تعاون دادی میں بہت می زندگیول کو خزاند کی طرف ہے دیئے گئے ہاو قار بہتر اور برقرار رکھنے کے قابل ہے۔ تو ی IGSR ایوارڈ نے او اگیا۔

معذور افراد کو بااختیار بنانے کیلئے اسپارک منڈا فاؤنڈیشن، ہندوستان ومعروف آ ٹوموٹیو پرزہ جات بنانے نے مرکز کے زیرانظام علاقے میں پی ڈبلیوڈی ایس کی زندگیوں پراٹرات کو بڑھا دیا ہے۔ بڑھتے ہوئے مثبت ردمل نے مزید PWDs کوان کی مکمل

Differently-abled pers