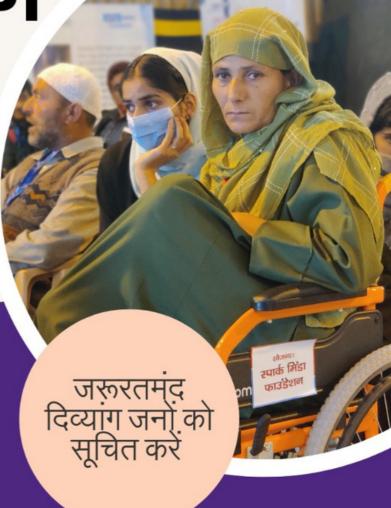

### Kupwara Camp Details

The Saksham programme has been meticulously crafted to foster independence among People with Disabilities, thereby reducing their reliance on external support for both mobility and livelihood. This transformative programme was conducted from August 21st to 26th, with a profound objective: to extend assistance to those in the local community who lack the financial means to acquire essential aids such as artificial limbs, callipers, assistive devices and hearing aids.

During this period, a comprehensive range of vital resources were generously provided to those in need. This included the distribution of artificial limbs, wheelchairs, hearing aids, auxiliary crutches, walkers, elbow crutches, and hand sticks. The impact of this initiative resonates deeply, as it directly addresses the critical requirements of individuals who might otherwise face barriers in leading a self-sufficient life.

A notable achievement lies in the fact that over 700 individuals from surrounding areas reaped the benefits of this initiative. Through the provision of fitting interventions and the facilitation of UDID card registrations, the Saksham program has not only enhanced their physical well-being but has also extended the invaluable gift of recognition and support.