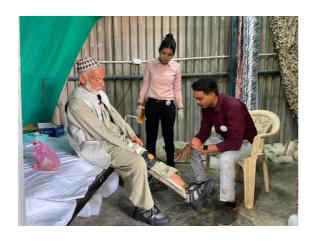

#### **Prosthetics and Orthotics**

This process involves empowering individuals with locomotor disabilities or those who have undergone amputations. It includes providing prosthetics (artificial limbs), orthotics (calipers), or other assistive aids. The first step is assessing the person's needs, followed by taking measurements based on the prescription. After fabrication, the device is fitted to the individual, followed by gait training and quality checks. This brings them closer to empowerment.