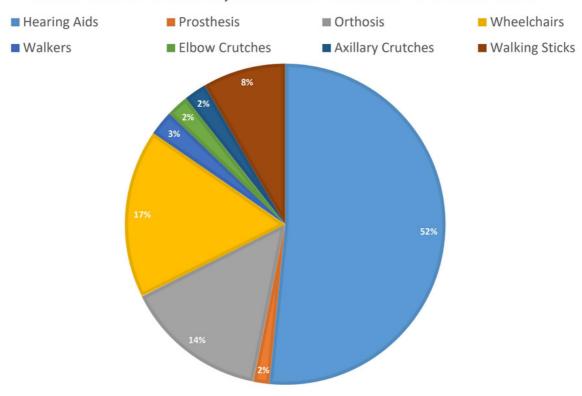

During this period, a comprehensive range of vital resources were generously provided to those in need. This included the distribution of artificial limbs, wheelchairs, hearing aids, auxiliary crutches, walkers, elbow crutches, and hand sticks. The impact of this initiative resonates deeply, as it directly addresses the critical requirements of individuals who might otherwise face barriers in leading a self-sufficient life.

The camp's offerings were diverse and impactful, catering to the diverse needs of individuals. It encompassed the provision of essential assistive devices such as artificial limbs, wheelchairs, hearing aids, auxiliary crutches, walkers, elbow crutches, and hand sticks. In addition to these provisions, the camp played a pivotal role in facilitating UDID (Unique Disability Identity) registrations, serving as a gateway to formal recognition and support for those with disabilities.

#### CAMP DATA FITMENTS, ASSISTIVE AIDS AND HEARING AIDS

**Cumulative - 1,111** 