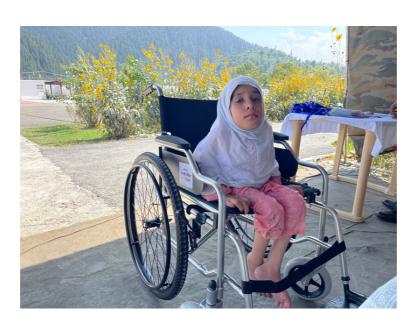

### **Unleashing Dreams**

In the idyllic town of Budgam in J&K, a remarkable story of determination and hope unfolds, centred around Aiman Shafi, a 12-year-old girl with an extraordinary journey. Aiman's life began with unique challenges; born with a disability, she faced the world without the ability to walk. Undeterred, her unbreakable spirit and the unwavering support of her mother, Gulshan Ara, fueled her dreams. However, life had more tests in store. Aiman's physical limitations, stemming from a small growth, posed insurmountable obstacles. Yet, her boundless spirit persisted. The Camp by Spark Minda Foundation, in collaboration with the Indian Army, emerged as a beacon of hope. Their generous gift of a wheelchair was more than just mobility – it was a portal to newfound freedom. Aiman's world expanded overnight, her joy palpable as she wheeled around with newfound independence.

Beyond mobility, the wheelchair unlocked opportunities. Education became a pursuit of enthusiasm, unburdened by physical constraints. Aiman's thirst for knowledge grew, and her dreams extended beyond academics. She aspired to partake in sports, a wish now within reach thanks to her wheelchair. Gulshan Ara's gratitude was profound. The wheelchair reshaped their lives, empowering Aiman beyond measure. "This gift from Spark Minda Foundation has not only given Aiman the ability to move freely, but it has also given her wings to soar," she proclaimed. Aiman's journey resonated throughout the community, inspiring resilience and compassion. Amidst the scenic beauty of Budgam, her story became a symbol of triumph. The wheelchair was more than an aid; it was a catalyst for transformation. Aiman's journey showcased the potential of dreams, the power of support, and the beauty of unwavering spirit.