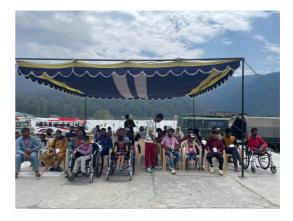

ids.

During this period, a comprehensive range of vital resources were generously provided to those in need. This included the distribution of artificial limbs, wheelchairs, hearing aids, auxiliary crutches, walkers, elbow crutches, and hand sticks. The impact of this initiative resonates deeply, as it directly addresses the critical requirements of individuals who might otherwise face barriers in leading a self-sufficient life.

A notable achievement lies in the fact that over 700 individuals from surrounding areas reaped the benefits of this initiative. Through the provision of fitting interventions and the facilitation of UDID card registrations, the Saksham program has not only enhanced their physical well-being but has also extended the invaluable gift of recognition and support.





### Kupwara Camp Details

A remarkable 6-day camp was meticulously organized in the beautiful region of Kupwara, nestled within the picturesque landscapes of Jammu & Kashmir. Held from the 21st to the 26th of August 2023, this event was a collaborative effort involving the Indian Army and BMVSS (Bhagwan Mahaveer Viklang Sahayata Samiti). A range of areas including Terhgam, Bohipora, Kupwara, Gulrez, Gulgam, Dudi, Machhal, and several others were encompassed in the camp's reach, allowing its impact to resonate across diverse locales.

The camp's offerings were diverse and impactful, catering to the diverse needs of individuals. It encompassed the provision of essential assistive devices such as artificial limbs, wheelchairs, hearing aids, auxiliary crutches, walkers, elbow crutches, and h