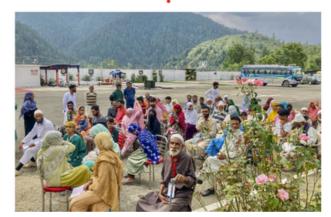

### Kupwara Camp Details

The Saksham programme has been meticulously crafted to foster independence among People with Disabilities, thereby reducing their reliance on external support for both mobility and livelihood. This transformative programme was conducted from August 21st to 26th, with a profound objective: to extend assistance to those in the local community who lack the financial means to acquire essential aids such as artificial limbs, callipers, assistive devices and hearing aids.

During this period, a comprehensive range of vital resources were generously provided to those in need. This included the distribution of artificial limbs, wheelchairs, hearing aids, auxiliary crutches, walkers, elbow crutches, and hand sticks. The impact of this initiative resonates deeply, as it directly addresses the critical requirements of individuals who might otherwise face barriers in leading a self-sufficient life.

A notable achievement lies in the fact that over 700 individuals from surrounding areas reaped the benefits of this initiative. Through the provision of fitting interventions and the facilitation of UDID card registrations, the Saksham program has not only enhanced their physical well-being but has also extended the invaluable gift of recognition and support.