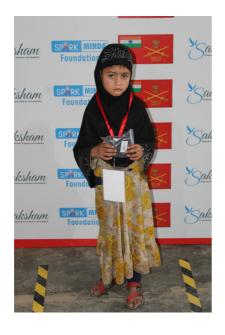

### **Empowered by Compassion**

A 6-year-old young girl from Kupwara shares a heartwarming account of her experience at the Spark Minda Foundation's Camp for PwDs. Seeking calipers to enhance her mobility and comfort, she found more than just equipment – she found a world of compassion and transformation. The Empowerment Camp for People with Disabilities became the beacon of hope she had long awaited.

The camp, organized to provide support, greeted her with warmth and dedication. The team's meticulous attention ensured a perfect fit for her calipers, reflecting their belief in her potential and resilience. With her new calipers, a world of opportunities opened up. Walking will be a joyous experience, with discomfort fading away. The tears of joy in her parents' eyes spoke volumes, expressing their deep gratitude for the care she received during the camp. Despite the anticipated challenges ahead, her resolute determination to overcome them shines brightly.

Grateful and inspired, she carries this chapter of her life with a sense of purpose, knowing that even small acts of kindness can create ripples of transformation that touch lives profoundly.