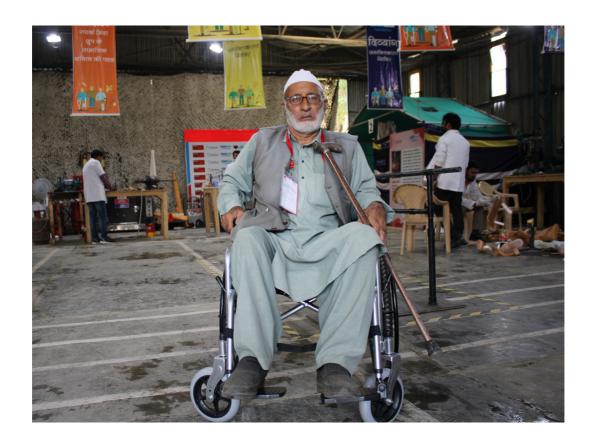

collaboration with the Indian Army, it kindled a glimmer of hope. Upon reaching the camp, Gulam was struck by the presence of a fellow differently-abled person who measured him for assistance. This experience resonated deeply; the team's understanding of his challenges was evident. The provision of a wheelchair marked a turning point. It was the first time Gulam felt truly acknowledged and received the treatment he deserved.

Gratitude overflows as Gulam acknowledges the transformative impact of the Spark Minda Foundation. He expresses a wish for continued programs that uplift individuals like him, enabling them to reclaim their place in society. Gulam's words resonate with heartfelt thanks to the foundation for granting him not just mobility, but also a renewed sense of value and hope.



### Closing Ceremony

In a heartwarming culmination of the Camp for the Empowerment of People with Disabilities in Kupwara, a partnership between Spark Minda Foundation and the Indian Army, the closing ceremony brought together heartfelt sentiments and a renewed commitment to empowering people with disabilities.

The ceremony commenced with an enchanting cultural program presented by school students from the Valley. During the event, the students presented a captivating cultural program that included a mesmerizing dance performance and a soulful song.

Addressing the audience, the GOC Major General Girish Kalia, VSM said "The collaboration of the Indian Army with Spark Minda Foundation is able to improve and sustain many lives in the Valley. I would like to thank the people who participa