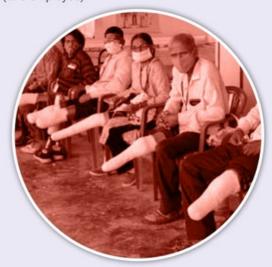

#### **Prosthetics and Orthotics**

This process involves empowering individuals with locomotor disabilities or those who have undergone amputations. It includes providing prosthetics (artificial limbs), orthotics (calipers), or other assistive aids. The first step is assessing the person's needs, followed by taking measurements based on the prescription. After fabrication, the device is fitted to the individual, followed by gait training and quality checks. This brings them closer to empowerment.

During this period, a comprehensive range of vital resources were generously provided to those in need. This included the distribution of artificial limbs, wheelchairs, hearing aids, auxiliary crutches, walkers, elbow crutches, and hand sticks. The impact of this initiative resonates deeply, as it directly addresses the critical requirements of individuals who might otherwise face barriers in leading a self-sufficient life.