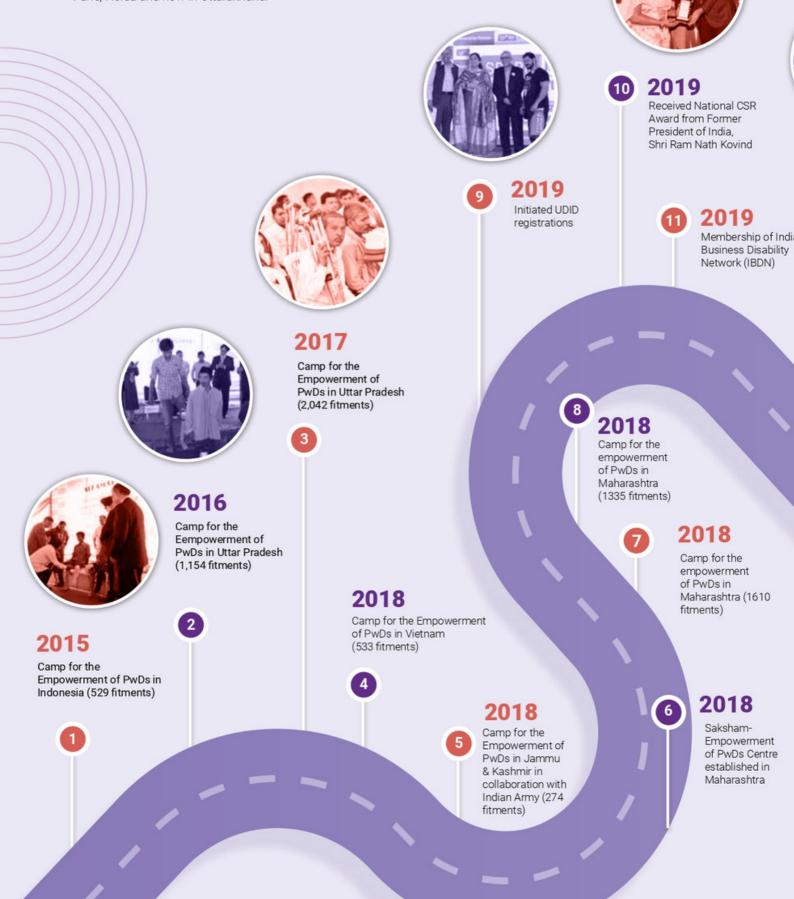

#### **JOURNEY SO FAR**

The Saksham programme started by organizing camps annually for the empowerment of PwDs for not only with assistive aids but to make them independent. The project was further expanded, when centres for the Empowerment of PwDs were established at Pune, Noida and now in Uttarakhand.