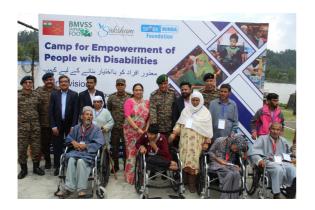

### Kupwara Camp Details

A remarkable 6-day camp was meticulously organized in the beautiful region of Kupwara, nestled within the picturesque landscapes of Jammu & Kashmir. Held from the 21st to the 26th of August 2023, this event was a collaborative effort involving the Indian Army and BMVSS (Bhagwan Mahaveer Viklang Sahayata Samiti). A range of areas including Terhgam, Bohipora, Kupwara, Gulrez, Gulgam, Dudi, Machhal, and several others were encompassed in the camp's reach, allowing its impact to resonate across diverse locales.

The figures stand as a testament to the camp's success and its impact on the lives of the people it reached. The camp accomplished a total of 1111 fitments out of the intended 500, showcasing its considerable reach and capacity to make a difference. A total of 947 registrations were recorded, underscoring the level of interest and need within the community. Additionally, the camp facilitated 58 registrations for UDID cards, representing an essential step towards ensuring individuals' rights and access to appropriate resources. This collective effort between the Indian Army, BMVSS, and the local communities undoubtedly marked a meaningful stride towards inclusivity, empowerment, and improved quality of life for individuals with disabilities in the region.