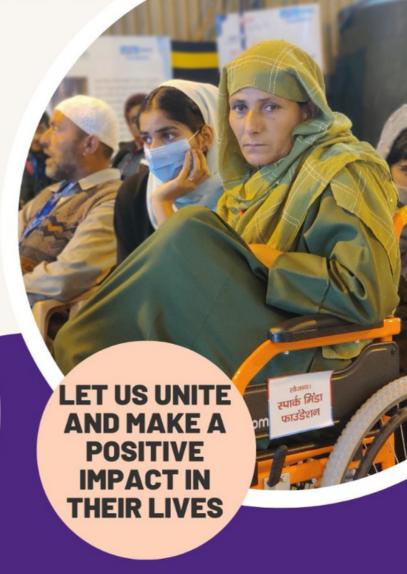

### Kupwara Camp Details

The Saksham programme has been meticulously crafted to foster independence among People with Disabilities, thereby reducing their reliance on external support for both mobility and livelihood. This transformative programme was conducted from August 21st to 26th, with a profound objective: to extend assistance to those in the local community who lack the financial means to acquire essential aids such as artificial limbs, callipers, assistive devices and hearing aids.

During this period, a comprehensive range of vital resources were generously provided to those in need. This included the distribution of artificial limbs, wheelchairs, hearing aids, auxiliary crutches, walkers, elbow crutches, and hand sticks. The impact of this initiative resonates deeply, as it directly addresses the critical requirements of individuals who might otherwise face barriers in leading a self-sufficient life.

A notable achievement lies in the fact that over 700 individuals from surrounding areas reaped the benefits of this initiative. Through the provision of fitting interventions and the facilitation of UDID card registrations, the Saksham program has not only enhanced their physical well-being but has also extended the invaluable gift of recognition and support.