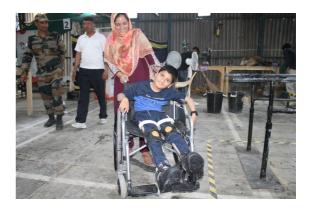

### **Unleashing Dreams**

In the idyllic town of Budgam in J&K, a remarkable story of determination and hope unfolds, centred around Aiman Shafi, a 12-year-old girl with an extraordinary journey. Aiman's life began with unique challenges; born with a disability, she faced the world without the ability to walk. Undeterred, her unbreakable spirit and the unwavering support of her mother, Gulshan Ara, fueled her dreams. However, life had more tests in store. Aiman's physical limitations, stemming from a small growth, posed insurmountable obstacles. Yet, her boundless spirit persisted. The Camp by Spark Minda Foundation, in collaboration with the Indian Army, emerged as a beacon of hope. Their generous gift of a wheelchair was more than just mobility – it was a portal to newfound freedom. Aiman's world expanded overnight, her joy palpable as she wheeled around with newfound independence.

Beyond mobility, the wheelchair unlocked opportunities. Education became a pursuit of enthusiasm, unburdened by physical constraints. Aiman's thirst for knowledge grew, and her dreams extended beyond academics. She aspired to partake in sports, a wish now within reach thanks to her wheelchair. Gulshan Ara's gratitude was profound. The wheelchair reshaped their lives, empowering Aiman beyond measure. "This gift from Spark Minda Foundation has not only given Aiman the ability to move freely, but it has also given her wings to soar," she proclaimed. Aiman's journey resonated throughout the community, inspiring resilience and compassion. Amidst the scenic beauty of Budgam, her story became a symbol of triumph. The wheelchair was more than an aid; it was a catalyst for transformation. Aiman's journey showcased the potential of dreams, the power of support, and the beauty of unwavering spirit.