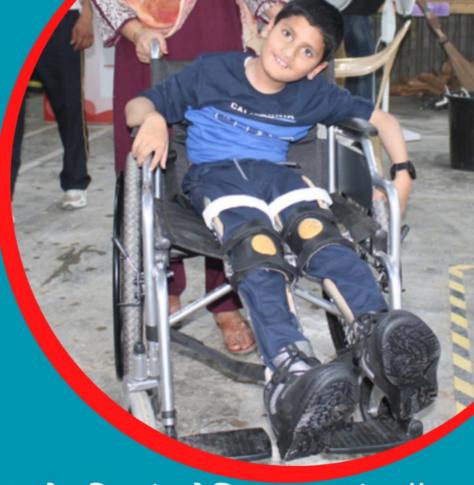

### **Unleashing Dreams**

In the idyllic town of Budgam in J&K, a remarkable story of determination and hope unfolds, centred around Aiman Shafi, a 12-year-old girl with an extraordinary journey. Aiman's life began with unique challenges; born with a disability, she faced the world without the ability to walk. Undeterred, her unbreakable spirit and the unwavering support of her mother, Gulshan Ara, fueled her dreams. However, life had more tests in store. Aiman's physical limitations, stemming from a small growth, posed insurmountable obstacles. Yet, her boundless spirit persisted. The Camp by Spark Minda Foundation, in collaboration with the Indian Army, emerged as a beacon of hope. Their generous gift of a wheelchair was more than just mobility – it was a portal to newfound freedom. Aiman's world expanded overnight, her joy palpable as she wheeled around with newfound independence.

Beyond mobility, the wheelchair unlocked opportunities. Education became a pursuit of enthusiasm, unburdened by physical constraints. Aiman's thirst for knowledge grew, and her dreams extended beyond academics. She aspired to partake in sports, a wish now within reach thanks to her wheelchair. Gulshan Ara's gratitude was profound. The wheelchair reshaped their lives, empowering Aiman beyond measure. "This gift from Spark Minda Foundation has not only given Aiman the ability to move freely, but it has also given her wings to soar," she proclaimed. Aiman's journey resonated throughout the community, inspiring resilience and compassion. Amidst the scenic beauty of Budgam, her story became a symbol of triumph. The wheelchair was more than an aid; it was a catalyst for transformation. Aiman's journey showcased the potential of dreams, the power of support, and the beauty of unwavering spirit.