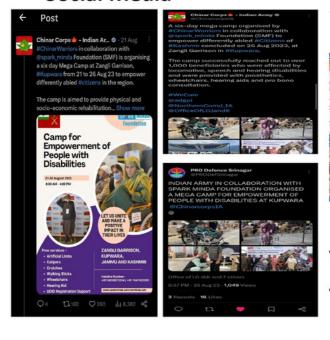

### Kupwara Camp Details

A remarkable 6-day camp was meticulously organized in the beautiful region of Kupwara, nestled within the picturesque landscapes of Jammu & Kashmir. Held from the 21st to the 26th of August 2023, this event was a collaborative effort involving the Indian Army and BMVSS (Bhagwan Mahaveer Viklang Sahayata Samiti). A range of areas including Terhgam, Bohipora, Kupwara, Gulrez, Gulgam, Dudi, Machhal, and several others were encompassed in the camp's reach, allowing its impact to resonate across diverse locales.

The figures stand as a testament to the camp's success and its impact on the lives of the people it reached. The camp accomplished a total of 1111 fitments out of the intended 500, showcasing its considerable reach and capacity to make a difference. A total of 947 registrations were recorded, underscoring the level of interest and need within the community. Additionally, the camp facilitated 58 registrations for UDID cards, representing an essential step towards ensuring individuals' rights and access to appropriate resources. This collective effort between the Indian Army, BMVSS, and the local communities undoubtedly marked a meaningful stride towards inclusivity, empowerment, and improved quality of life for individuals with disabilities in the region.

Following the GOC's address, Praveen Karn, Group Head CSR, extended his heartfelt gratitude to everyone who trusted the initiative. He expressed his appreciation to the 528 ASC Battalion, NGO partners, dedicated volunteers, and the media for their integral roles in the camp's success. This year, the camp achieved a significant breakthrough, impacting the lives of 900+ PwDs since August 21, 2023. Karn thanked the Commanding Officer for enabling this collaborative effort, which has been pivotal in the empowerment of PwDs. As the curtains closed on this remarkable camp, Karn extended his gratitude to the people of Jammu and Kashmir, whose support has been an essential driving force behind the camp's resounding success.