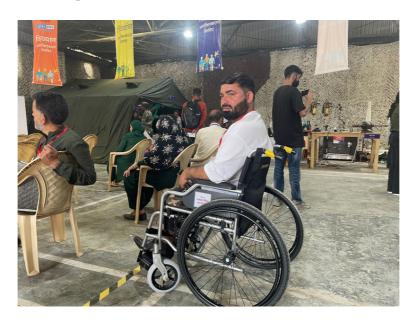

ility. The equipment provided by Spark Minda Foundation held the promise of a brighter future, where his aspirations could be pursued with renewed determination. The Foundation had not only empowered him physically but had also ignited a spark within him – a spark of possibility, of dreams that could be achieved. With gratitude shining in his eyes, Rouf expressed his appreciation for Spark Minda Foundation's unwavering support. "The equipment and assistance they provided have opened doors I never thought possible," he shared. "I am not just moving on wheels; I am moving towards a brighter future, one where my dreams are within reach." Rouf's journey from a young child struck by unexpected adversity to a beacon of hope in his community is a testament to the resilience of the human spirit.



### **Empowered by Compassion**

A 6-year-old young girl from Kupwara shares a heartwarming account of her experience at the Spark Minda Foundation's Camp for PwDs. Seeking calipers to enhance her mobility and comfort, she found more than just equipment – she found a world of compassion and transformation. The Empowerment Camp for People with Disabilities became the beacon of hope she had long awaited.

The camp, organized to provide support, greeted her with warmth and dedication. The team's meticulous attention ensured a perfect fit for her calipers, reflecting their belief in her potential and resilience. With her new calipers, a world of opportunities opened up. Walking will be a joyous experience, with discomfort fading away. The tears of joy in her parents' eyes spoke volumes, expr