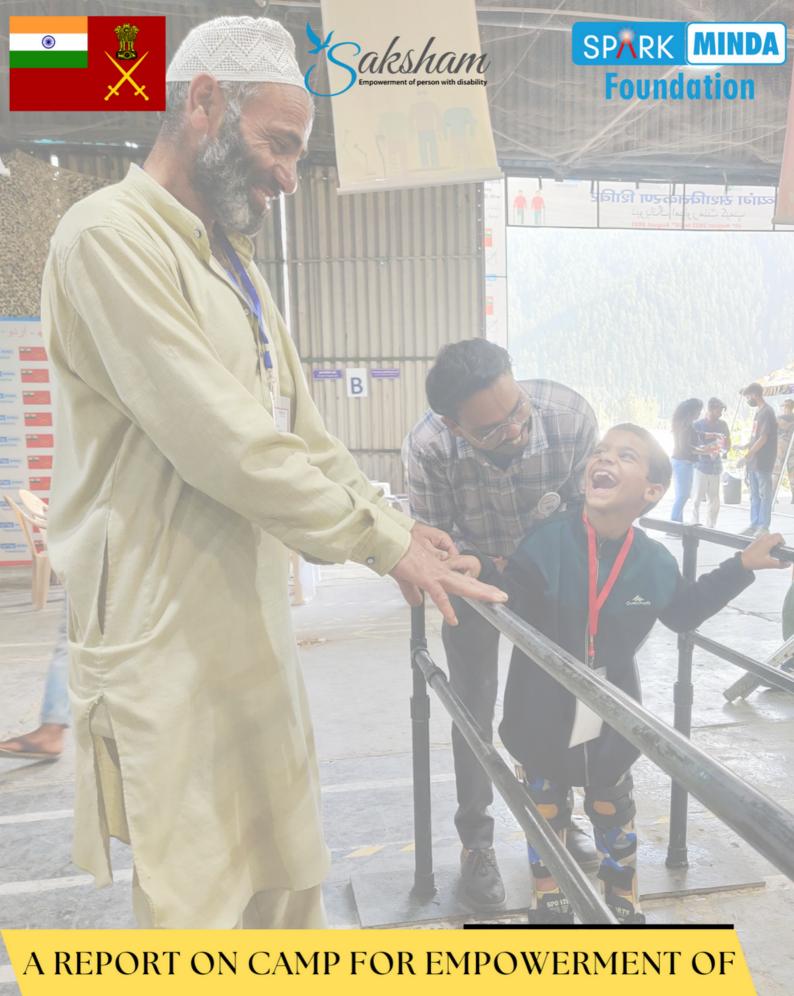

PEOPLE WITH DISABILITIES

KUPWARA, JAMMU & KASHMIR 21ST - 26TH AUGUST - 2023

#### Camp for Empowerment of People with Disabilities Kupwara, Jammu & Kashmir 21st - 26th August 2023