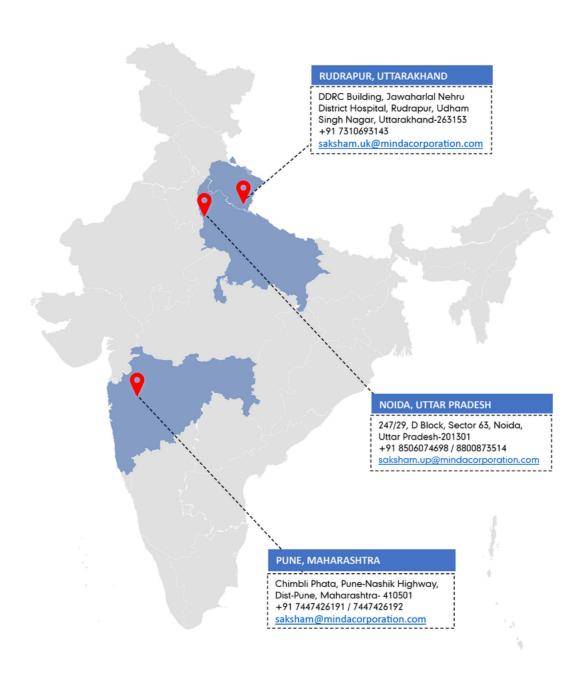

ed the collaborative efforts that contribute to community enhancement and reinforced the values of service and mutual cooperation.

Concluding the closing ceremony, Commanding Officer, Col Avinash Singh, extended his heartfelt gratitude. He expressed deep appreciation towards Spark Minda Foundation for their dedicated efforts in empowering people with disabilities (PwDs). Col Avinash Singh conveyed his eagerness to continue collaborating with SMF for future noble initiatives, reaffirming their commitment to collectively contribute to meaningful causes.

With these speeches, the closing ceremony resonated with gratitude, determination, and a shared vision of a more inclusive and empowered future for all.

# Closing Ceremony

















### Partnership









### Our Saksham Centres



#### Collaboration



19th July 2023

The Commanding Officer 528 ASC BN Kupwara, Jammu & Kashmir

Subject: Acceptance of Proposal for Saksham - Empowerment of People with Disabilities Camp - 21#-26th August 2023

On behalf of Spark Minda Foundation, we thank you for serving and leading our nation towards safe development and for making a positive impact. I am writing this letter to confirm our acceptance of your proposal for a 6-day Saksham-Empowerment of People with Disabilities  $camp\ at\ Kupwara, Jammu\ and\ Kashmir.\ As\ we\ discussed, the\ camp\ will\ take\ place\ from\ Monday, August\ 21st\ to\ Saturday, August\ 26t\ hat\ Zangling)$ 

We are honored to collaborate with the Indian Army once again for this noble cause. We will fix the deliverables for both the parties on mutual cons