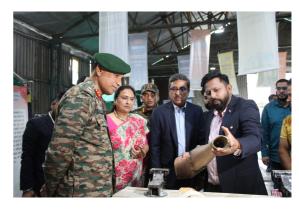

#### **Registration Desk**

At the camp's entrance, a registration desk was established to meticulously monitor the count of attending PwDs. For the precise identification of required fitment types and assistive aids, medical assistance was readily available to the PwDs. Employing photography, a comprehensive record-keeping system was established, effectively documenting the progress from pre-fitment to post-fitment stages.

#### **UDID- Unique ID for Persons with Disabilities**

To facilitate the process of obtaining UDID cards, a dedicated counter was established. Here, PwDs received personalized assistance and guidance, aimed at enhancing their understanding of the benefits associated with the UDID card. Moreover, comprehensive support was extended to PwDs throughout the registration procedure, ensuring their needs were met effectively.

#### **Prosthetics and Orthotics**

This process involves empowering individuals with locomotor disabilities or those who have undergone amputations. It includes providing prosthetics (artificial limbs), orthotics (calipers), or other assistive aids. The first step is assessing the person's needs, followed by taking measurements based on the prescription. After fabrication, the device is fitted to the individual, followed by gait training and quality checks. This brings them closer to empowerment.