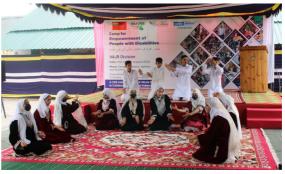

### Kupwara Camp Details

A remarkable 6-day camp was meticulously organized in the beautiful region of Kupwara, nestled within the picturesque landscapes of Jammu & Kashmir. Held from the 21st to the 26th of August 2023, this event was a collaborative effort involving the Indian Army and BMVSS (Bhagwan Mahaveer Viklang Sahayata Samiti). A range of areas including Terhgam, Bohipora, Kupwara, Gulrez, Gulgam, Dudi, Machhal, and several others were encompassed in the camp's reach, allowing its impact to resonate across diverse locales.

The camp's offerings were diverse and impactful, catering to the diverse needs of individuals. It encompassed the provision of essential assistive devices such as artificial limbs, wheelchairs, hearing aids, auxiliary crutches, walkers, elbow crutches, and hand sticks. In addition to these provisions, the camp played a pivotal role in facilitating UDID (Unique Disability Identity) registrations, serving as a gateway to formal recognition and support for those with disabilities.