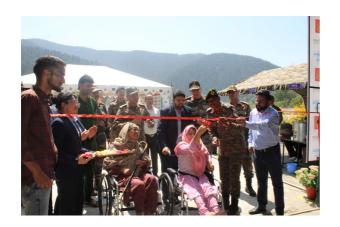

#### **Inaugration Day**

On the 21st of August, witnessed a significant event as the inaugural function of the Camp for the Empowerment of People with Disabilities unfolded. The occasion was graced by distinguished personalities, including Brigadier Voodev Parida, VSM, Deputy General Officer Commanding, 28 Infantry Division, and Praveen Karn, Spark Minda Foundation CSR Group Head. Alongside them were the PwDs, for whom this camp stood as a ray of hope.

Brigadier Voodev Parida, the event's keynote speaker, highlighted the importance of initiatives aimed at empowering individuals with disabilities. He expressed gratitude towards Spark Minda Foundation (SMF) for their unwavering support. In his address, he lauded SMF's remarkable efforts in assisting the PwD community of Kashmir, emphasizing the significant impact they made in the previous year. Their support, he noted, significantly improved the lives of Kupwara residents. He expressed his confidence in SMF's commitment to shine once again, aiming to extend their aid to more than 600 PwDs this year. This endeavour was recognized as a crucial step towards uplifting Kupwara's residents, providing them with greater empowerment and opportunities.

Praveen Karn, in his presentation, recounted the journey of this initiative in Jammu & Kashmir, which commenced in 2018 in Uri, Baramulla, through a collaborative effort with the Indian Army. The initiative's objective was to serve 500 PwDs. In the ongoing year, the mission remains steadfast in its commitment to positively impact the lives of over 600 PwDs in and around Kupwara, with the invaluable support of the Indian Army's mobilization efforts. The people of Jammu and Kashmir's trust and support were underscored as pivotal in the initiative's success, emphasizing the significance of collaboration with institutions like the Indian Army.

The inauguration of the camp marked the start of another impactful year in the journey to empower and support People with Disabilities in the region. The continuous dedication of Spark Minda Foundation and the collaborative synergy with the Indian Army were celebrated as vital components in the pursuit of an inclusive and empowered community. As the camp embarks on its mission to provide essential assistance and support, it stands poised to make a substantial difference in the lives of PwDs in Jammu and Kashmir.