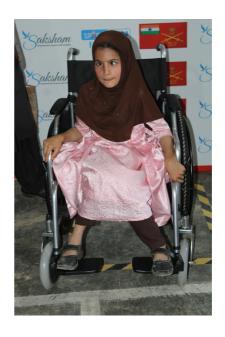

### **Unleashing Dreams**

In the idyllic town of Budgam in J&K, a remarkable story of determination and hope unfolds, centred around Aiman Shafi, a 12-year-old girl with an extraordinary journey. Aiman's life began with unique challenges; born with a disability, she faced the world without the ability to walk. Undeterred, her unbreakable spirit and the unwavering support of her mother, Gulshan Ara, fueled her dreams. However, life had more tests in store. Aiman's physical limitations, stemming from a small growth, posed insurmountable obstacles. Yet, her boundless spirit persisted. The Camp by Spark Minda Foundation, in collaboration with the Indian Army, emerged as a beacon of hope. Their generous gift of a wheelchair was more than just mobility – it was a portal to newfound freedom. Aiman's world expanded overnight, her joy palpable as she wheeled around with newfound independence.

Beyond mobility, the wheelchair unlocked opportunities. Education became a pursuit of enthusiasm, unburdened by physical constraints. Aiman's thirst for knowledge grew, and her dreams extended beyond academics. She aspired to partake in sports, a wish now within reach thanks to her wheelchair. Gulshan Ara's gratitude was profound. The wheelchair reshaped their lives, empowering Aiman beyond measure. "This gift from Spark Minda Foundation has not only given Aiman the ability to move freely, but it has also given her wings to soar," she proclaimed. Aiman's journey resonated throughout the community, inspiring resilience and compassion. Amidst the scenic beauty of Budgam, her story became a symbol of triumph. The wheelchair was more than an aid; it was a catalyst for transformation. Aiman's journey showcased the potential of dreams, the power of support, and the beauty of unwavering spirit.