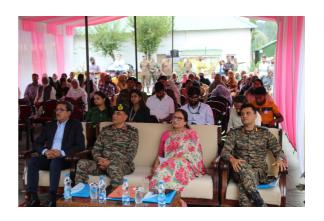

#### **Inaugration Day**

On the 21st of August, witnessed a significant event as the inaugural function of the Camp for the Empowerment of People with Disabilities unfolded. The occasion was graced by distinguished personalities, including Brigadier Voodev Parida, VSM, Deputy General Officer Commanding, 28 Infantry Division, and Praveen Karn, Spark Minda Foundation CSR Group Head. Alongside them were the PwDs, for whom this camp stood as a ray of hope.

Brigadier Voodev Parida, the event's keynote speaker, highlighted the importance of initiatives aimed at empowering individuals with disabilities. He expressed gratitude towards Spark Minda Foundation (SMF) for their unwavering support. In his address, he lauded SMF's remarkable efforts in assisting the PwD community of Kashmir, emphasizing the significant impact they made in the previous year. Their support, he noted, significantly improved the lives of Kupwara residents. He expressed his confidence in SMF's commitment to shine once again, aiming to extend their aid to more than 600 PwDs this year. This endeavour was recognized as a crucial step towards uplifting Kupwara's residents, providing them with greater empowerment and opportunities.

Praveen Karn, in his presentation, recounted the journey of this initiative in Jammu & Kashmir, which commenced in 2018 in Uri, Baramulla, through a collaborative effort with the Indian Army. The initiative's objective was to serve 500 PwDs. In the ongoing year, the mission remains steadfast in its commitment to positively impact the lives of over 600 PwDs in and around Kupwara, with the invaluable support of the Indian Army's mobilization efforts. The people of Jammu and Kashmir's trust and support were underscored as pivotal in the initiative's success, emphasizing the significance of collaboration with institutions like the Indian Army.

The inauguration of the camp marked the start of another impactful year in the journey to empower and support People with Disabilities in the region. The continuous dedication of Spark Minda Foundation and the collaborative synergy with the Indian Army were celebrated as vital components in the pursuit of an inclusive and empowered community. As the camp embarks on its mission to provide essential assistance and support, it stands poised to make a substantial difference in the lives of PwDs in Jammu and Kashmir.