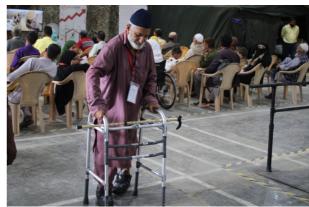

ployed)

















Camp for Empowerment of

People with Disabilities

21-26 August 2023

8:00 AM - 4:00 PM



#### Free services -

- Artificial Limbs
- Calipers
- Crutches
- Walking Sticks
- Wheelchairs
- Hearing Aid
- UDID Registration Support



ZANGLI GARRISON, KUPWARA, JAMMU AND KASHMIR

Helpline Number-+91 8800873514 / +91 7447426191

www.sparkminda.com/csrminda.com



दिव्यांग सशक्तिकरण

शिविर

21 अगस्त 2023 से 26 अगस्त 2023

सुबह 8:00 बजे से शाम 4:00 बजे तक



### निःशुल्क सेवाएं –

- कृत्रिम पैर एवं हाथ प्रत्यारोपण
- कैलीपर्स
- बैशाखियां
- छड़ी
- व्हीलचेयर
- श्रवण यंत्र
- यूडीआईडी पंजीकरण सहायता



ज़ंगली गैरीसन, कुपवाड़ा, जम्मू और कश्मीर

**अधिक जानकारी के लिए हेल्पलाइन नंबर** +91 8800873514 / +91 7447426191

www.sparkminda.com/csrminda.com

# Glimpses from the Camp













# Glimpses from the Camp













## Glimpses from the Camp









#### Camp for Empowerment of People with Disabilities Kupwara, Jammu & Kashmir 21st - 26th August 2023

#### **Registration Desk**

At the camp's entrance, a registration desk was established to meticulously monitor the count of attending PwDs. For the precise identification of required fitment types and assistive aids, medical assistance was readily available to the PwDs. Employing photography, a comprehensive record-keeping system was established, effectively documenting the progress from pre-fitment to post-fitment stages.

#### **UDID- Unique ID for Persons with Disabilities**

To facilitate the process of obtaining UDID cards, a dedicated counter was established. Here, PwDs received personalized assistance